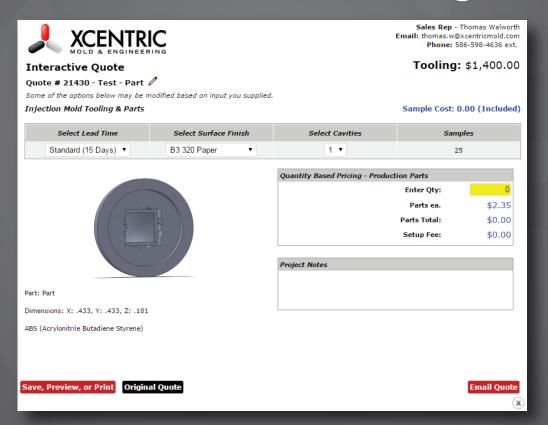

#### **Interact With Your Quote**

When you receive your quote within hours (not days), you will be able to change parameters and update your pricing in real time... anytime, anywhere.