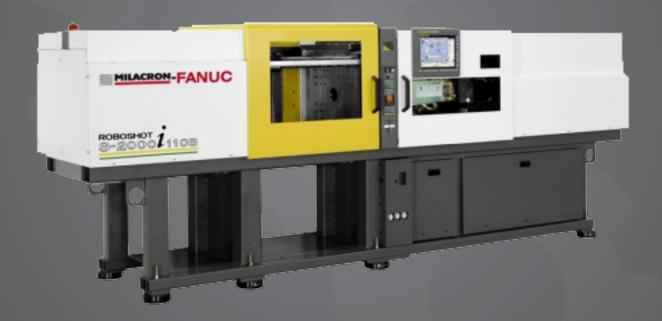

#### **All Electric Presses**

Our 55 to 400 ton electric machines use 80% less energy than hydraulic machines and allows for a more controllable plastic injection process. This enables us to manufacture your parts with more consistency and at the best possible price.