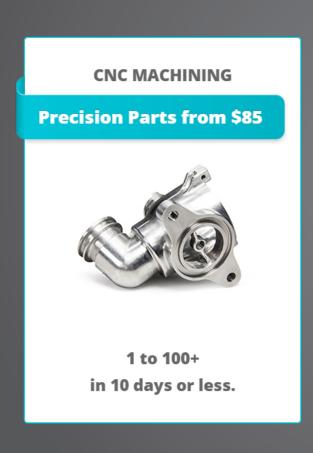

## Really Fast Custom Parts.

**Molds Starting at \$1,400** 

25 to 25,000+ in 15 days or less. **CNC MACHINING** 

**Precision Parts from \$85** 

1 to 100+ in 10 days or less. RAPID PROTOTYPING

SLS, SLA, FDM & Cast Urethane

## **CNC Machining**

- 3, 4 and 5 axis machining capabilities
- Tight tolerances
- Metal or Plastic parts
- Custom finishes

Using high quality materials, our high speed machining center, state-of-the-art 3, 4 and 5 axis machines and our Advanced Mold Making System allow us to produce your parts in a fraction of the time.